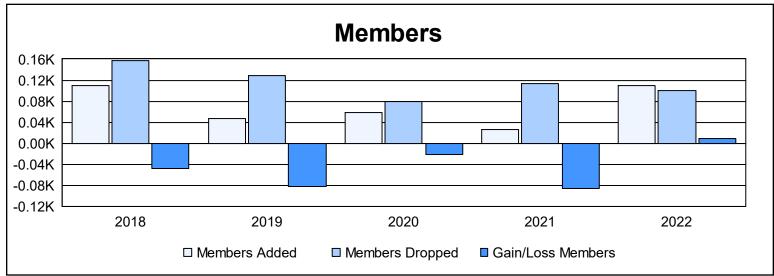

District 5M 3 As of June 2022 Cumulative

| Year      | New<br>Clubs | Dropped<br>Clubs | Gain/<br>Loss<br>Clubs | New<br>Members | Charter<br>Members | Reinstate<br>Members | Transfer<br>Members | Total<br>Member<br>Added | Total<br>Members<br>Dropped | Gain/<br>Loss<br>Members |
|-----------|--------------|------------------|------------------------|----------------|--------------------|----------------------|---------------------|--------------------------|-----------------------------|--------------------------|
| 2017-2018 | 0            | 0                | 0                      | 94             | 6                  | 2                    | 7                   | 109                      | 157                         | -48                      |
| 2018-2019 | 0            | 3                | -3                     | 41             | 1                  | 2                    | 2                   | 46                       | 129                         | -83                      |
| 2019-2020 | 0            | 1                | -1                     | 52             | 0                  | 3                    | 3                   | 58                       | 79                          | -21                      |
| 2020-2021 | 0            | 2                | -2                     | 24             | 0                  | 1                    | 1                   | 26                       | 113                         | -87                      |
| 2021-2022 | 0            | 1                | -1                     | 97             | 3                  | 6                    | 4                   | 110                      | 101                         | 9                        |
| Average   | 0            | 1                | -1                     | 62             | 2                  | 3                    | 3                   | 70                       | 116                         | -46                      |