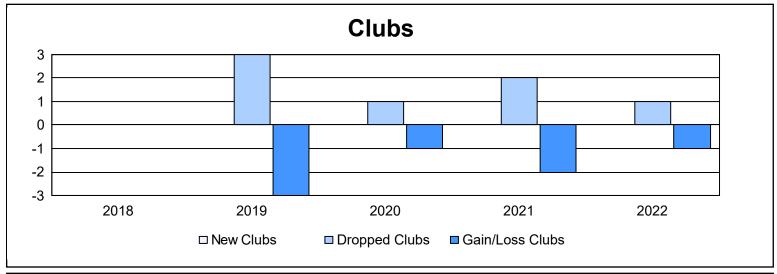

District 5M 3 As of June 2022 Cumulative

| Year      | New<br>Clubs | Dropped<br>Clubs | Gain/<br>Loss<br>Clubs | New<br>Members | Charter<br>Members | Reinstate<br>Members | Transfer<br>Members | Total<br>Member<br>Added | Total<br>Members<br>Dropped | Gain/<br>Loss<br>Members |
|-----------|--------------|------------------|------------------------|----------------|--------------------|----------------------|---------------------|--------------------------|-----------------------------|--------------------------|
| 2017-2018 | 0            | 0                | 0                      | 94             | 6                  | 2                    | 7                   | 109                      | 157                         | -48                      |
| 2018-2019 | 0            | 3                | -3                     | 41             | 1                  | 2                    | 2                   | 46                       | 129                         | -83                      |
| 2019-2020 | 0            | 1                | -1                     | 52             | 0                  | 3                    | 3                   | 58                       | 79                          | -21                      |
| 2020-2021 | 0            | 2                | -2                     | 24             | 0                  | 1                    | 1                   | 26                       | 113                         | -87                      |
| 2021-2022 | 0            | 1                | -1                     | 97             | 3                  | 6                    | 4                   | 110                      | 101                         | 9                        |
| Average   | 0            | 1                | -1                     | 62             | 2                  | 3                    | 3                   | 70                       | 116                         | -46                      |